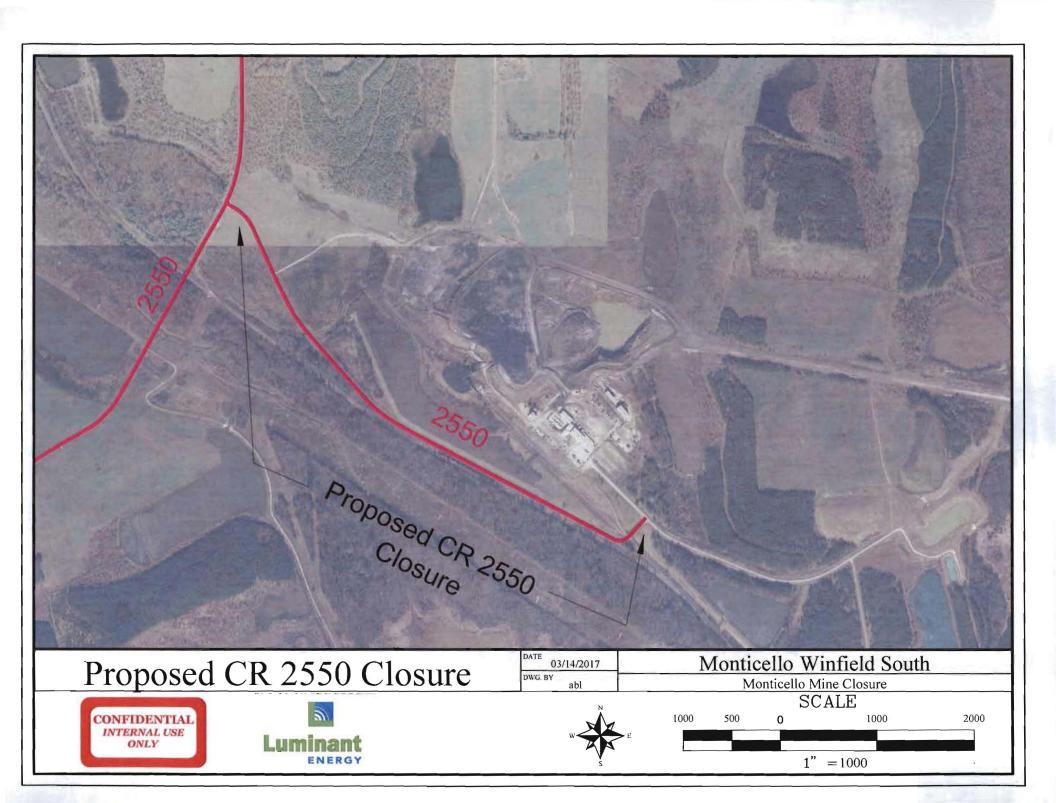

| BE IT REMEMBERED, that the Commissioners Court of Titus County, Texas, met in Regular                                                                                                                                                                                                                                                                 |
|-------------------------------------------------------------------------------------------------------------------------------------------------------------------------------------------------------------------------------------------------------------------------------------------------------------------------------------------------------|
| Session on the 27 day of Mar, 2017, after notice of the meeting had been posted in the form,                                                                                                                                                                                                                                                          |
| manner and place required by law, with a quorum of its members present and participating in the                                                                                                                                                                                                                                                       |
| meeting when, among other matters, the following came on to be considered, and action taken                                                                                                                                                                                                                                                           |
| thereon, to-wit. The following were present:                                                                                                                                                                                                                                                                                                          |
| Brian P. Lee, County Judge of Titus County, Texas  Al Riddle, Commissioner of Precinct No. 1, Titus County, Texas  Mike Fields, Commissioner of Precinct No. 2, Titus County, Texas  Dana Applewhite, Commissioner of Precinct No. 3, Titus County, Texas  Jimmy Parker, Commissioner of Precinct No. 4, Titus County, Texas                          |
| Pursuant to published agenda of said meeting, Commissioner Fields                                                                                                                                                                                                                                                                                     |
| offered the following resolution and moved its adoption, which was seconded by Commissioner                                                                                                                                                                                                                                                           |
| Parker to wit:                                                                                                                                                                                                                                                                                                                                        |
| WHEREAS, LUMINANT MINING COMPANY LLC has ceased mining operations and closed its mine that is located in the vicinity of Titus County Road No. 2550 ("Winfield South Mine"). The closing of this portion of Titus County Road No. 2550 will protect Luminant Mining Company's Winfield South Mine and other property, and will support all activities |

WHEREAS, the temporary closure will be for a period of approximately 3 years or until the Titus County Road 2550 relocation is completed; and

related to reclamation; and

WHEREAS, LUMINANT MINING COMPANY LLC is willing to, at its sole cost and expense, temporarily close Titus County Road 2550, at the location as shown on Exhibit "A" attached hereto and made a part hereof; and

WHEREAS, the portion of Titus County Road 2550 that is to be temporarily closed has no through-traffic and dead-ends at the Winfield South Mine; and

WHEREAS, LUMINANT MINING COMPANY LLC owns all of the land adjacent to the portion of Titus County Road No. 2550, that is to be temporarily closed; and

NOW, THEREFORE, BE IT RESOLVED by the Commissioners Court of Titus County, Texas, that they are in agreement with the proposed temporary closure of Titus County Road No. 2550, and have no objections to the temporary closure of Titus County Road No. 2550, as shown on Exhibit "A".